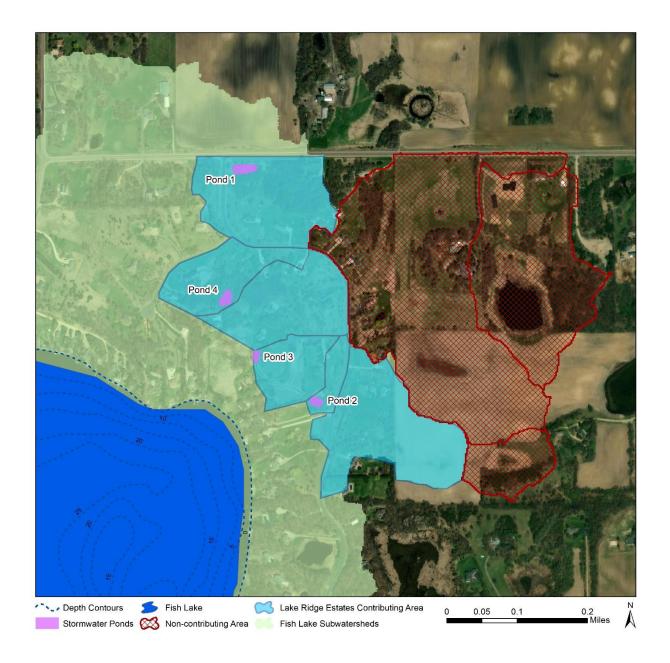

One outcome of early landowner discussions was a shift in what is referred to as "Pond 4" in this report, as the original Pond 4 of interest was not built, and the Pond 4 referred to in the remainder of this report was previously not known about. The map included in Appendix B shows the initial location of where Pond 4 was thought to be located (orange) and the location of the Pond 4 summarized in the remainder of this report (blue).

# 2.3 Opportunity Identification

Stantec developed a summary of potential retrofit options based on for the four existing ponds/depressions in the Lake Ridge Estates subwatershed. Pond locations are illustrated in Appendix B. General descriptions of the retrofit types are summarized below, with Stantec's assessment of the feasibility of each retrofit type across all four ponds.

# **Appendix B Pond Locations**