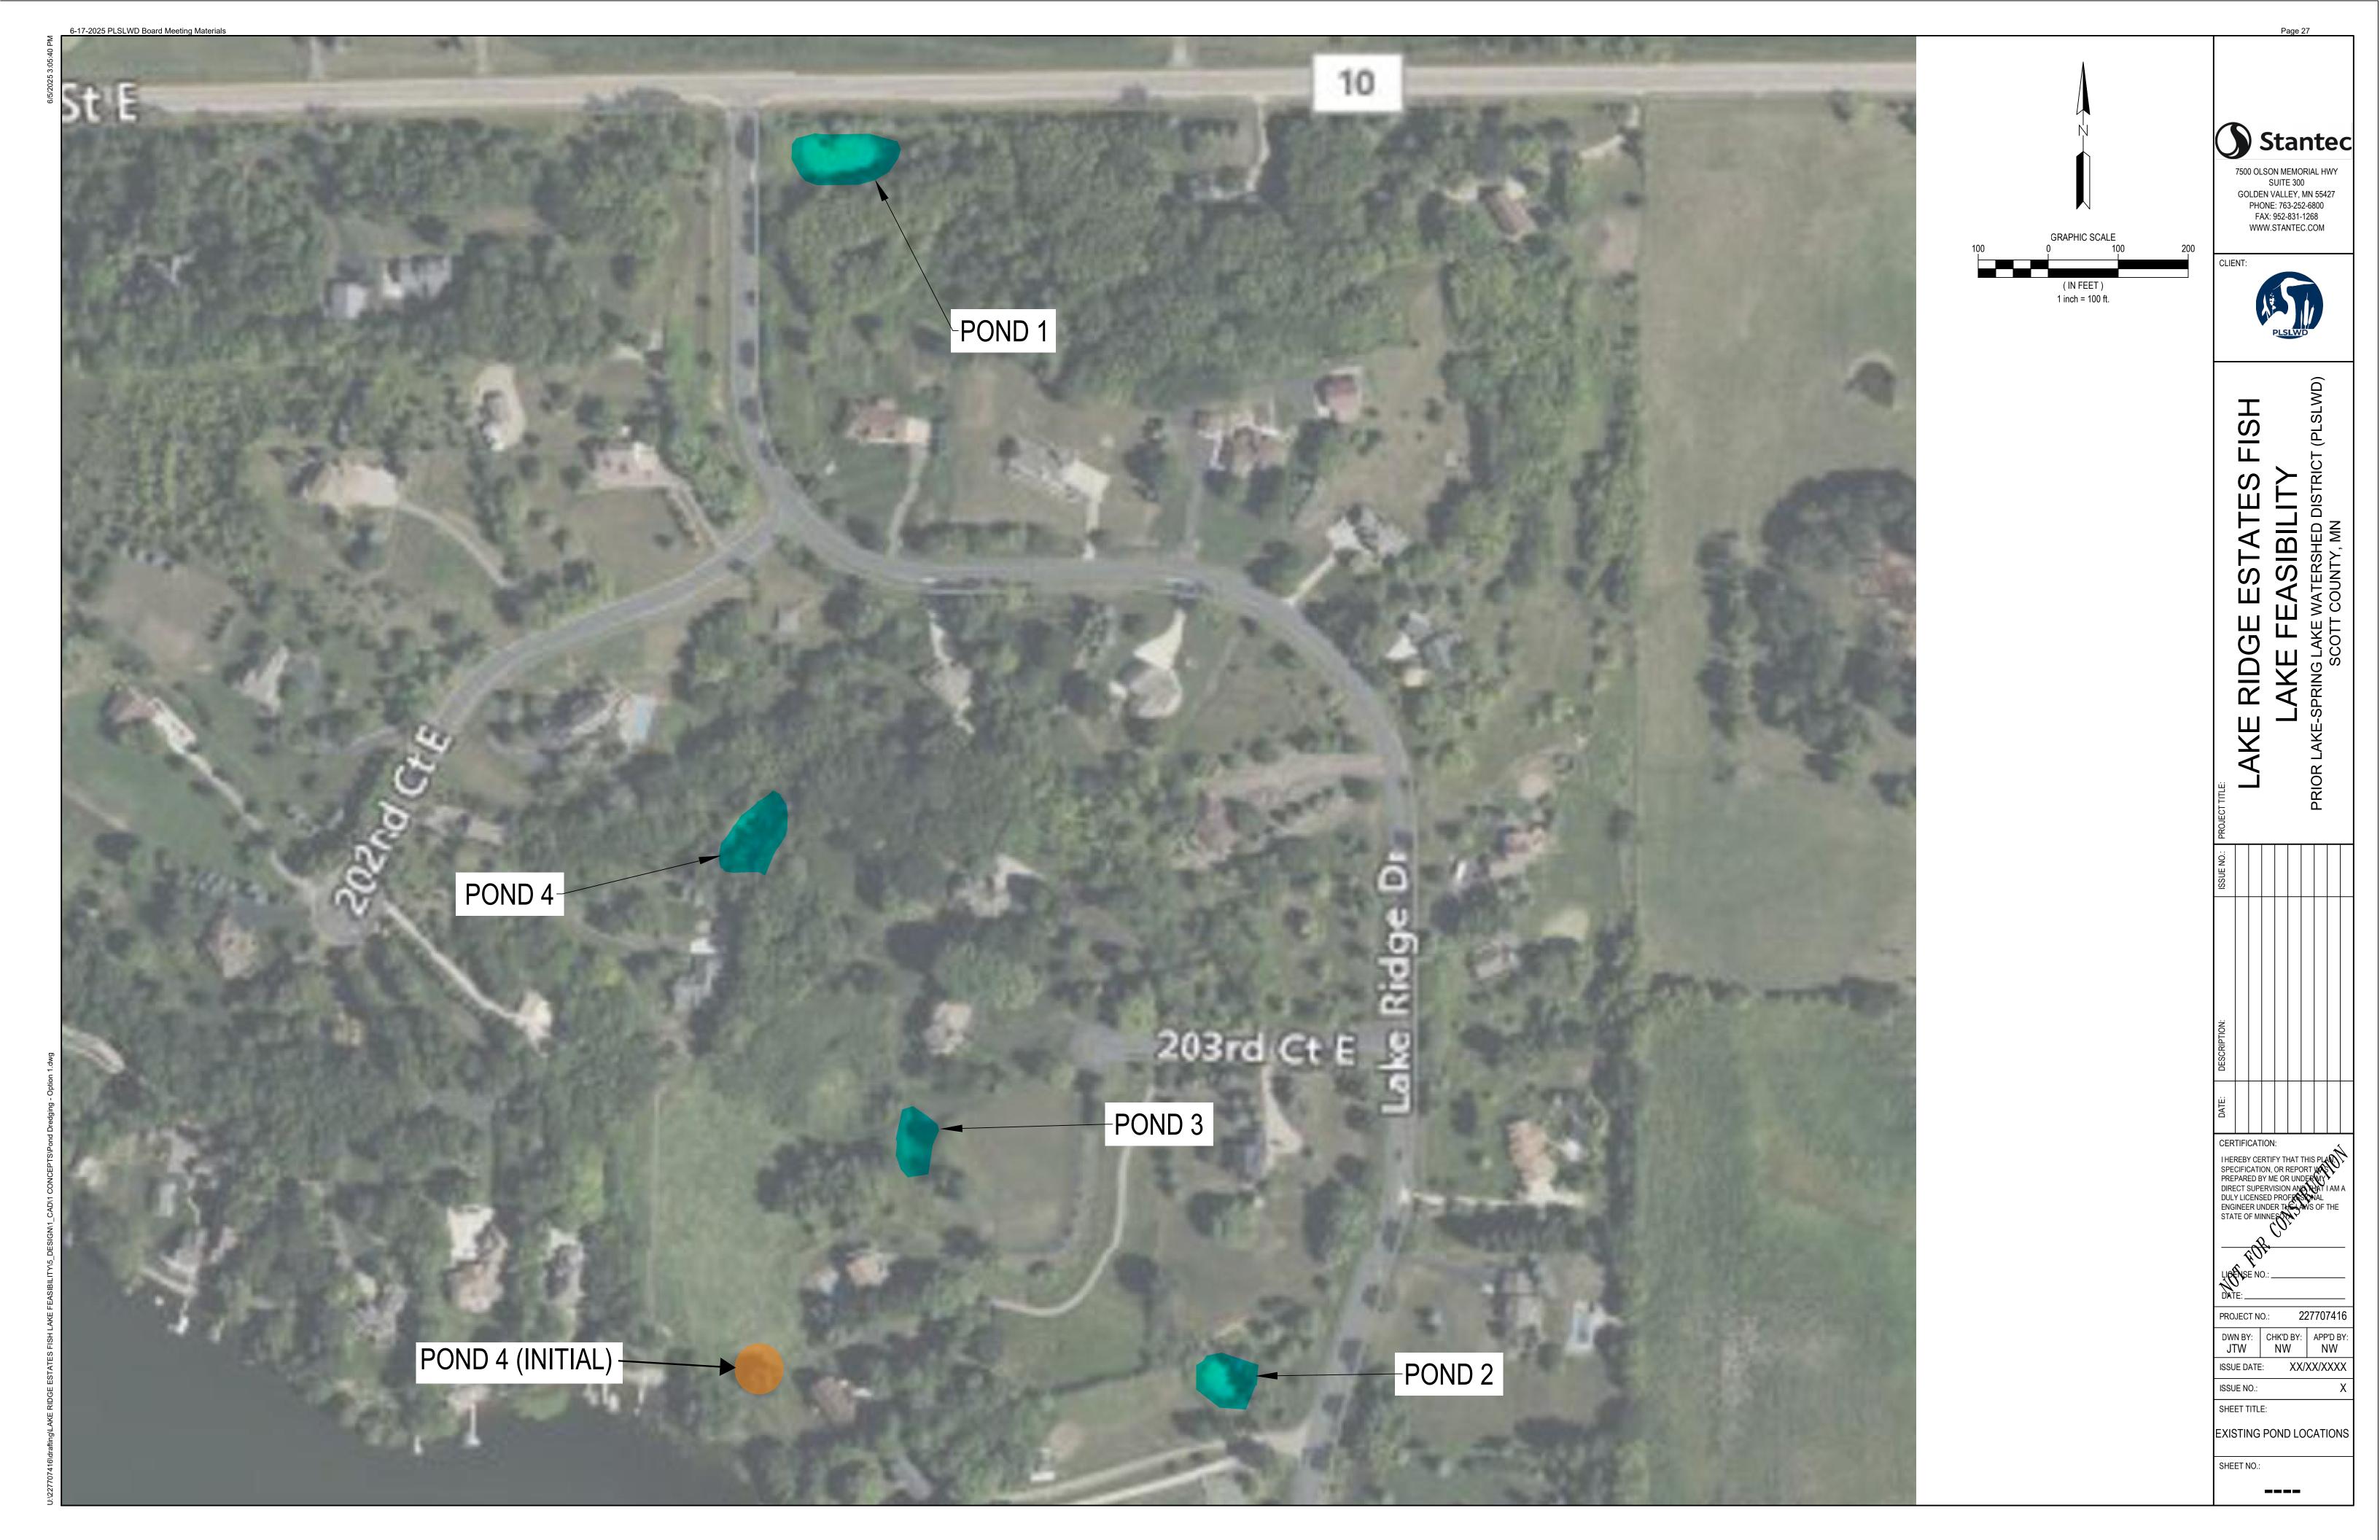

# 4.1 Concept Drawings

Appendix C contains concept drawings for the footprint of the retrofit options for each pond.

### 4.2.1 Pond 1

Key benefits

- All options increase dead pool storage.
- Landscape and property boundaries allow for a filter bench, offering additional water quality treatment.
- Because this pond was originally designed as a treatment pond, there is an option to simply modify the outlet and increase treatment volume without incurring dredging costs.

- Water quality modeling suggests that outlet modification, in the absence of dredging, provides the most cost-effective removal of TP/TSS.
- Unregulated sediment disposal decreases dredging costs.
- Survey of this pond suggests that the outlet wall may be leaking and would benefit from outlet modification. Sealing of the wall will result in more consistent and control volume in the pond.

### Key limitations & caveats

- Numerous tree removals would be required for all options.
- Sealing of the existing outlet wall will result in higher normal water levels in the pond. This water level will match the original intended design, but will be higher than existing conditions.