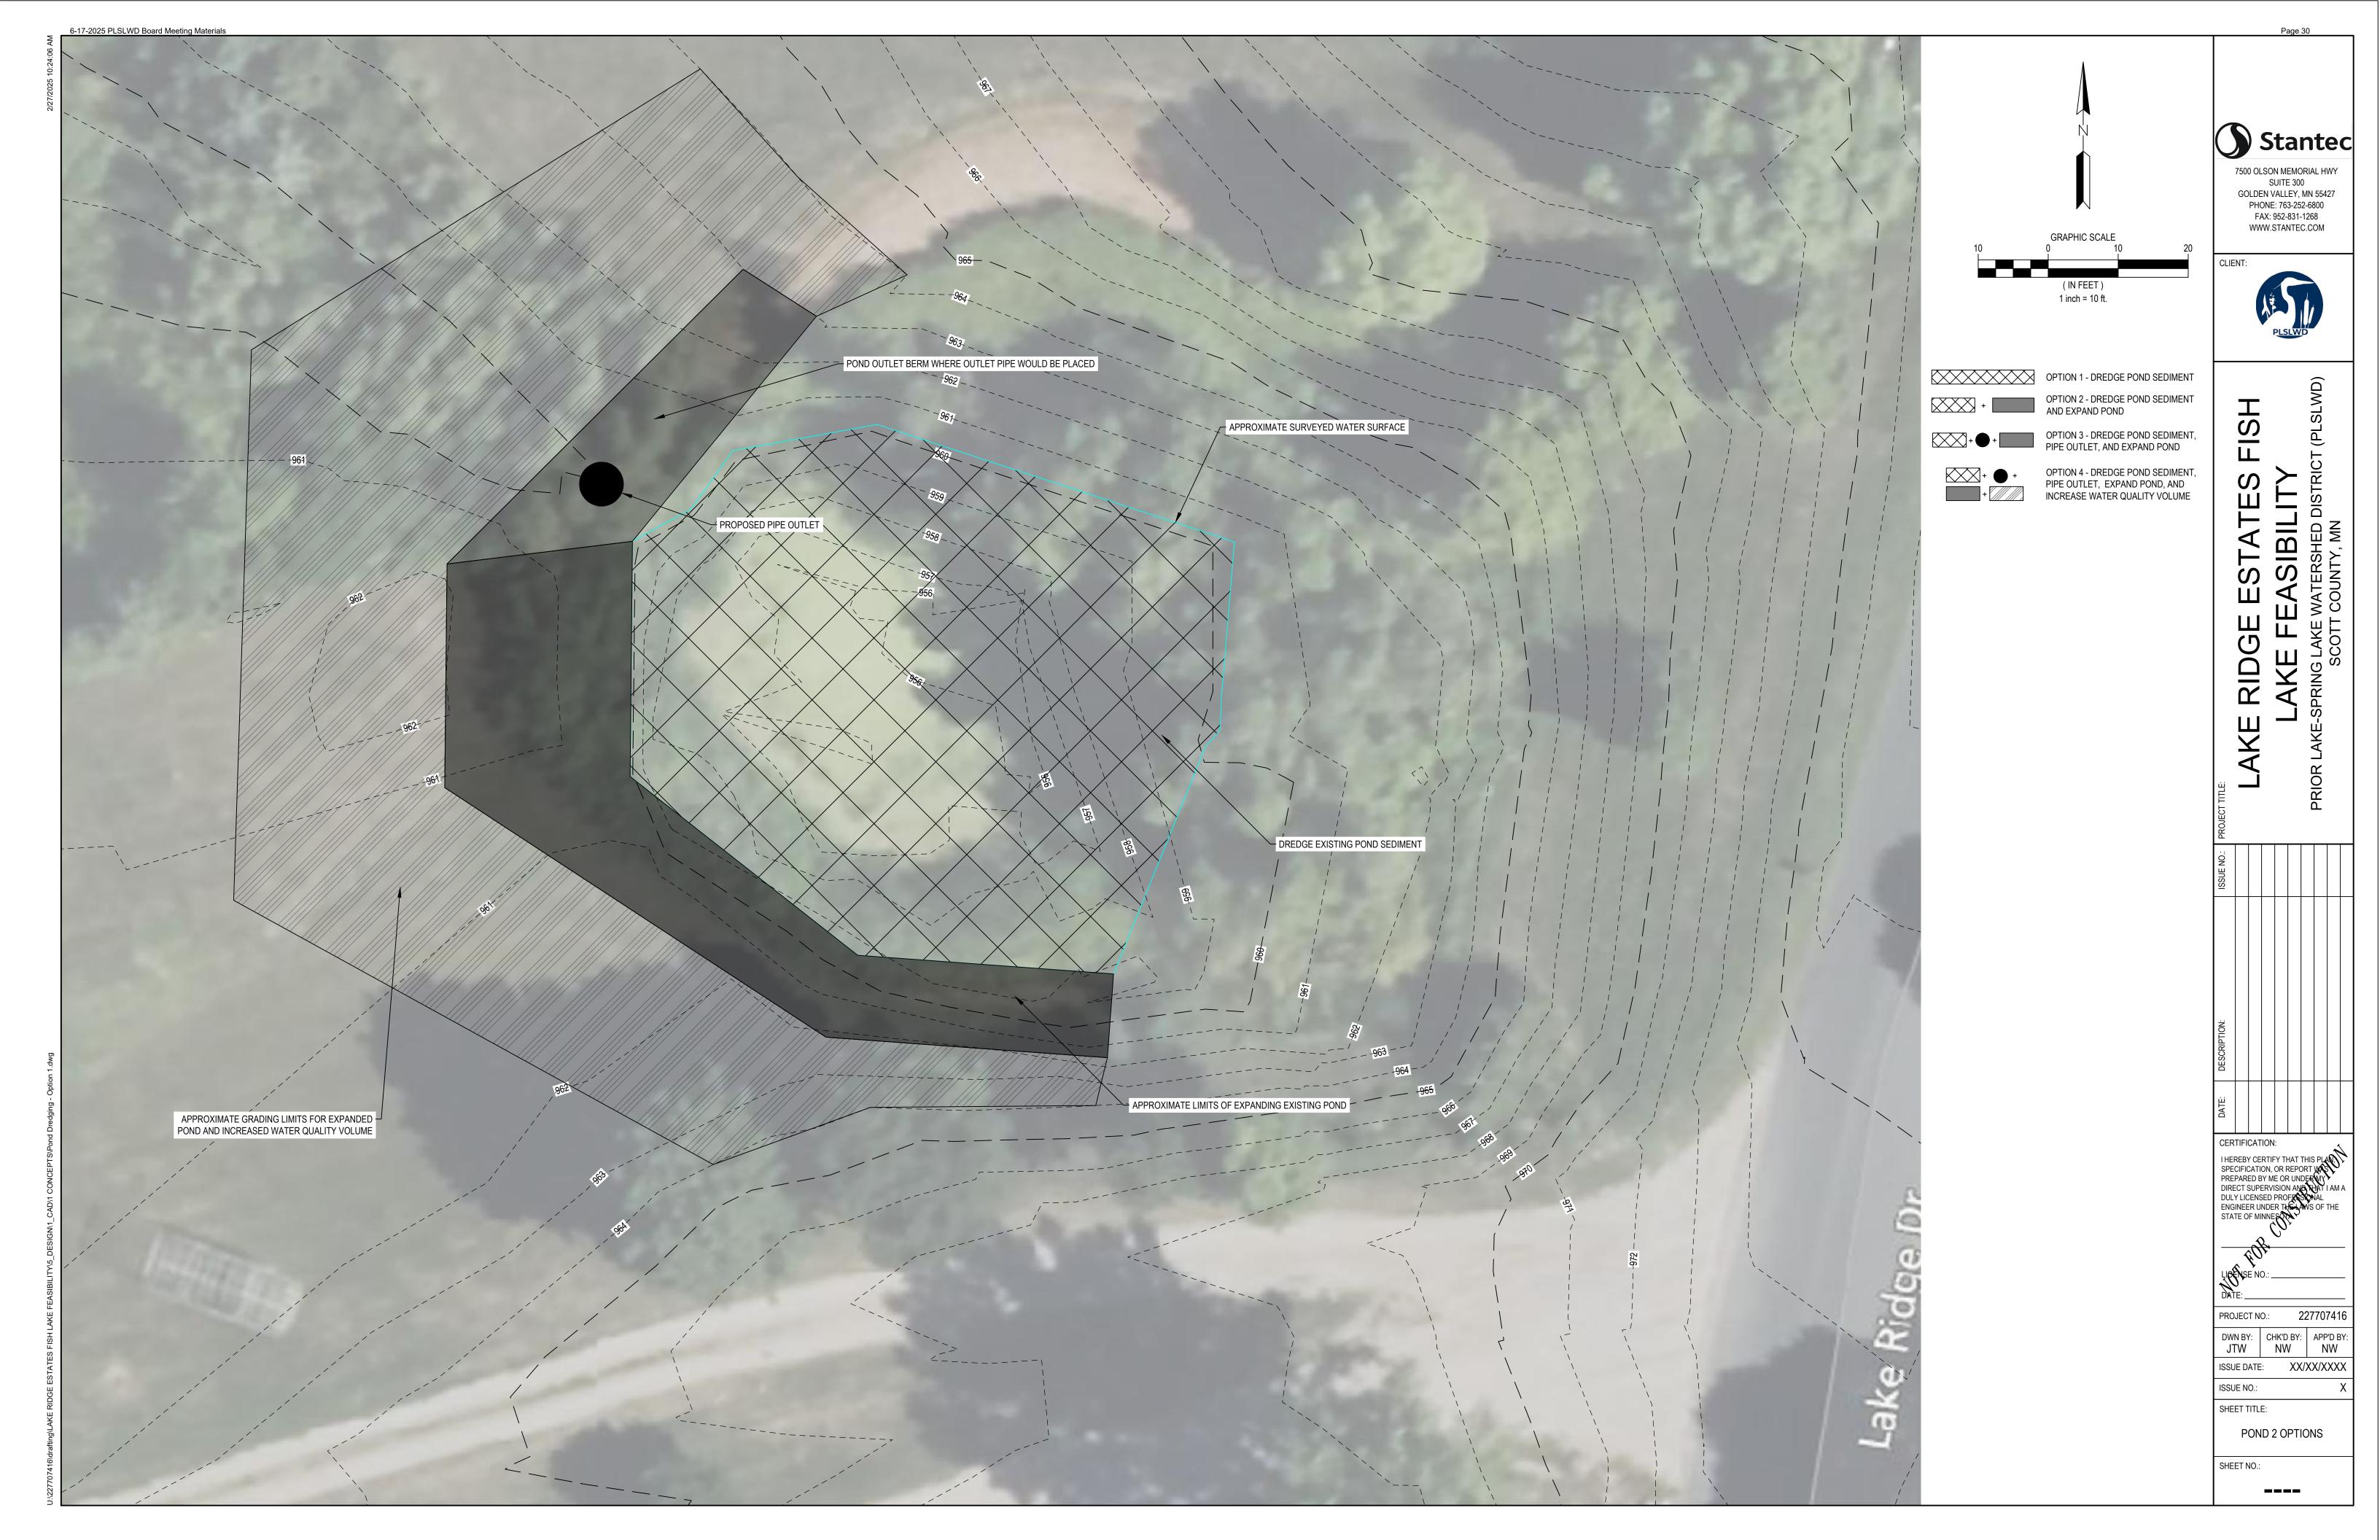

Table 2. Summary of modification options to the four pond locations in the Lake Ridge Estates subwatershed.

| Pond Name | Dredging | Filter Bench | Pond Expansion | Outlet Modification |
|-----------|----------|--------------|----------------|---------------------|
| Pond 1    | X        | X            |                | X                   |
| Pond 2    | X        |              | X              | X                   |
| Pond 3    | X        |              | Х              | Х                   |
| Pond 4    | X        | Х            |                | X                   |

### 4.2.1 Pond 1

Key benefits

- All options increase dead pool storage.
- Landscape and property boundaries allow for a filter bench, offering additional water quality treatment.
- Because this pond was originally designed as a treatment pond, there is an option to simply modify the outlet and increase treatment volume without incurring dredging costs.

- Water quality modeling suggests that outlet modification, in the absence of dredging, provides the most cost-effective removal of TP/TSS.
- Unregulated sediment disposal decreases dredging costs.
- Survey of this pond suggests that the outlet wall may be leaking and would benefit from outlet modification. Sealing of the wall will result in more consistent and control volume in the pond.

### Key limitations & caveats

- Numerous tree removals would be required for all options.
- Sealing of the existing outlet wall will result in higher normal water levels in the pond. This water level will match the original intended design, but will be higher than existing conditions.