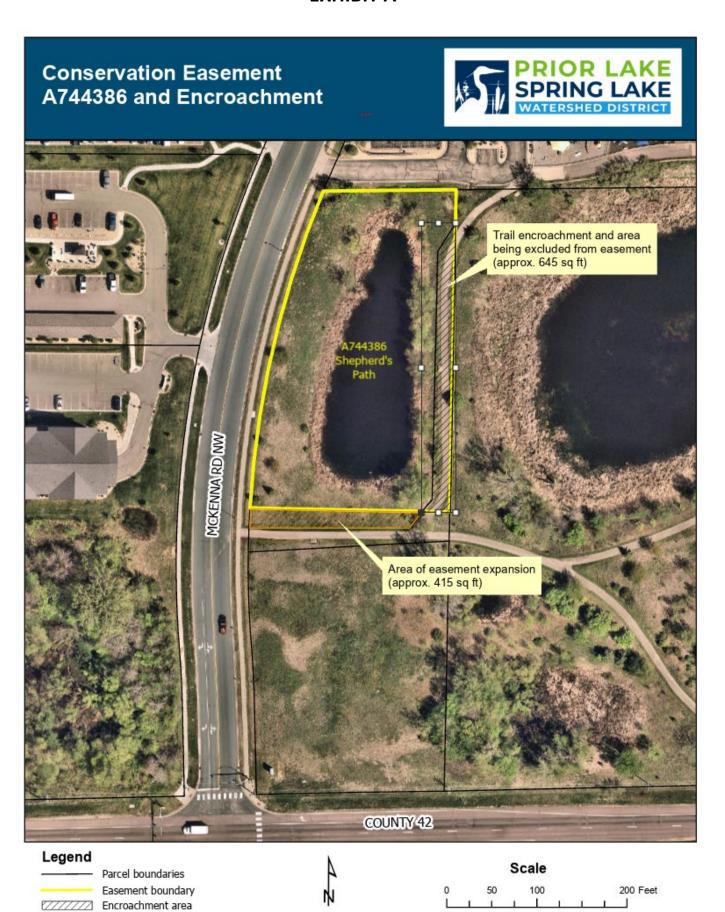

Stantec Consulting Services Inc.

733 Marquette Avenue, Suite 1000 Minneapolis MN 55402-2314 stantec.com

**Subject** | Second Amendment to Conservation Easement A744386 (Shepherds Path

Addition) by the Shakopee Mdewakanton Sioux Community (SMSC) and Shepherd of the Lake Evangelical Lutheran Church (SOLLC), PID 254520025

Board Meeting Date | June 17, 2025 | Item No: 5.3

Prepared By | Troy Kuphal, Scott SWCD

Attachments | 1) Exhibit A - map of subject easement and encroachment area

2) Exhibit B - BMP location map

3) Exhibit C - Copy of Second Amendment

4) Exhibit D - Copy of Memorandum of Understanding

Requested Action | Consider approval of Second Amendment to Conservation Easement A744386

on PID 254520025 and cohort Memorandum of Understanding