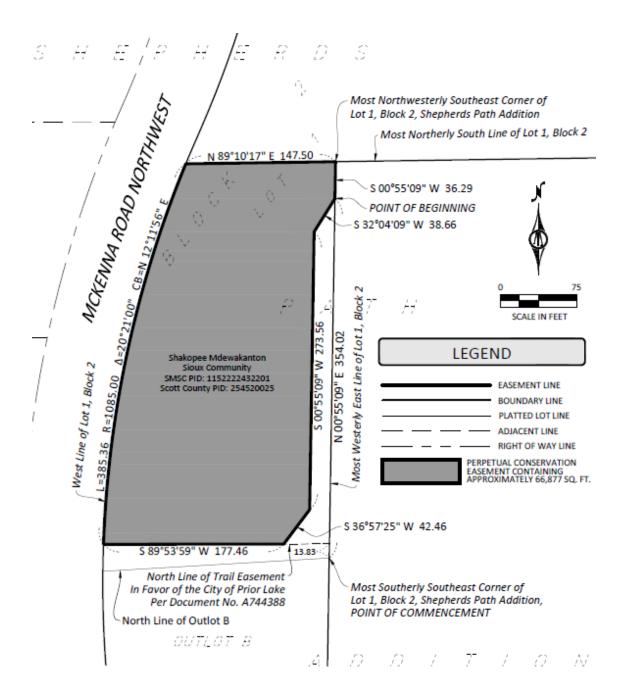

Stantec Consulting Services Inc.

733 Marquette Avenue, Suite 1000 Minneapolis MN 55402-2314 stantec.com

**Subject** | Second Amendment to Conservation Easement A744386 (Shepherds Path

Addition) by the Shakopee Mdewakanton Sioux Community (SMSC) and Shepherd of the Lake Evangelical Lutheran Church (SOLLC), PID 254520025

Board Meeting Date | June 17, 2025 | Item No: 5.3

Prepared By | Troy Kuphal, Scott SWCD

Attachments | 1) Exhibit A - map of subject easement and encroachment area

2) Exhibit B - BMP location map

3) Exhibit C - Copy of Second Amendment

4) Exhibit D - Copy of Memorandum of Understanding

Requested Action | Consider approval of Second Amendment to Conservation Easement A744386

on PID 254520025 and cohort Memorandum of Understanding