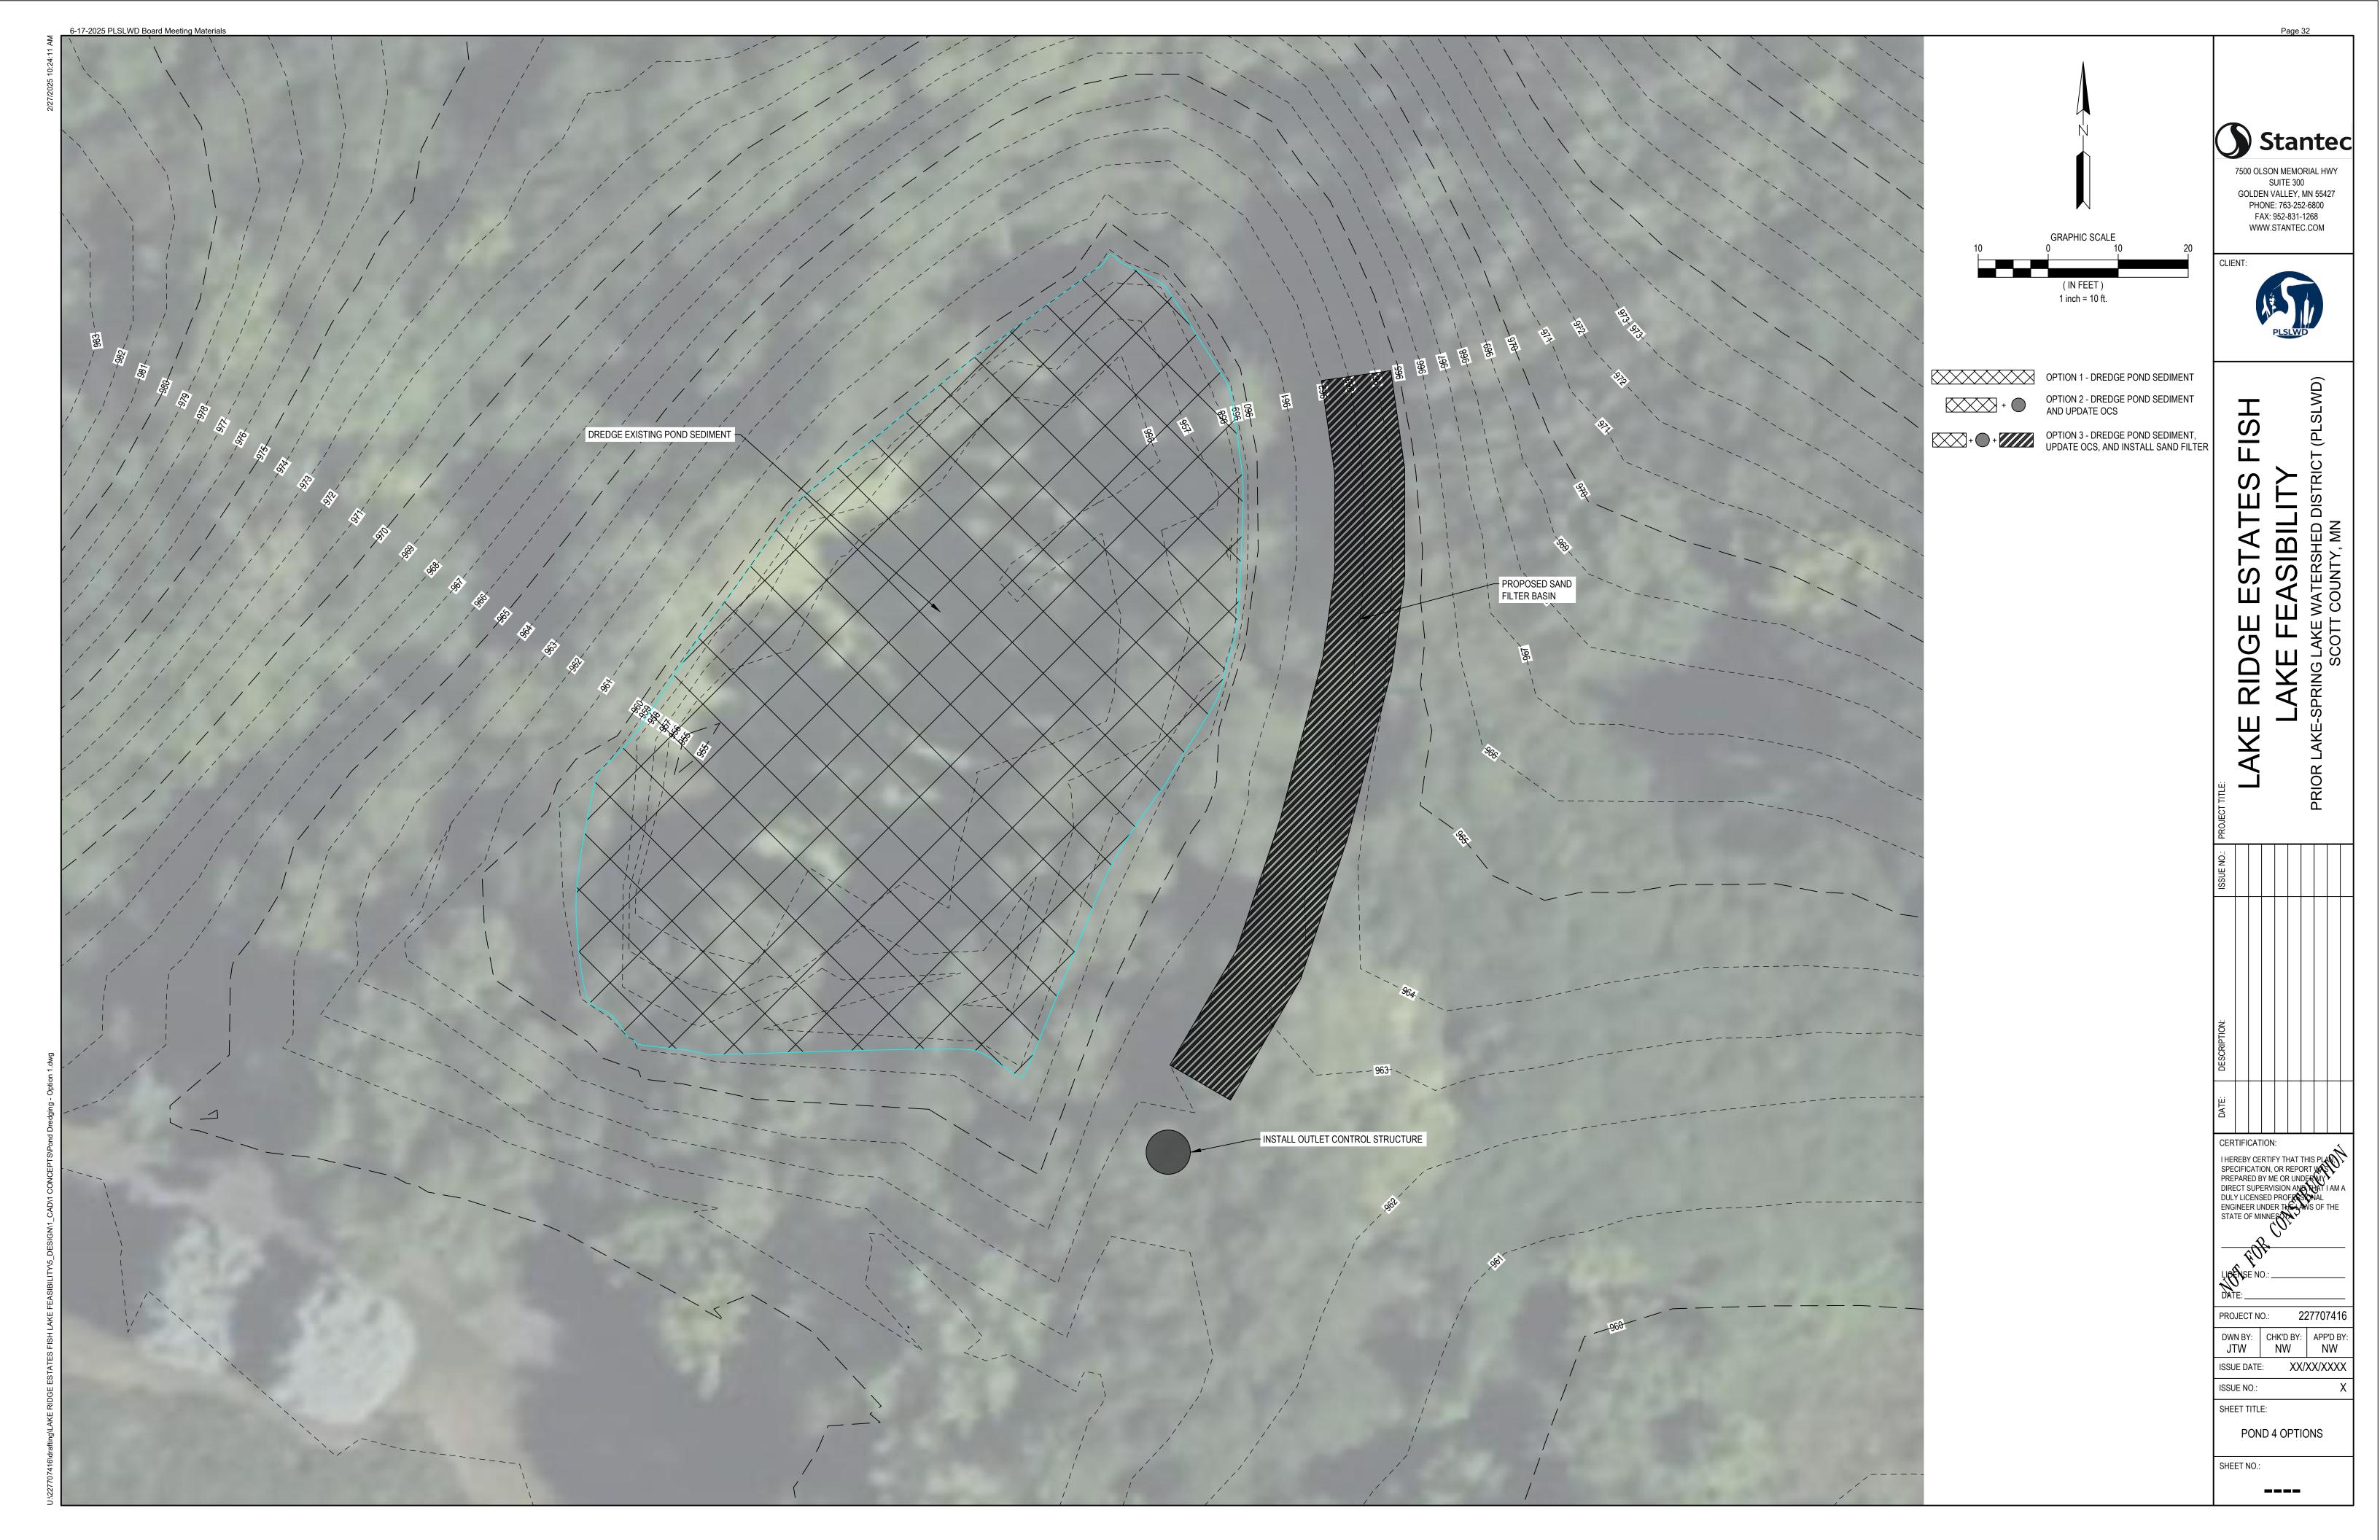

Table 2. Summary of modification options to the four pond locations in the Lake Ridge Estates subwatershed.

| Pond Name | Dredging | Filter Bench | Pond Expansion | Outlet Modification |
|-----------|----------|--------------|----------------|---------------------|
| Pond 1    | X        | X            |                | X                   |
| Pond 2    | X        |              | X              | X                   |
| Pond 3    | X        |              | Х              | Х                   |
| Pond 4    | X        | Х            |                | X                   |

# 4.2.4 Pond 4

### Key benefits

- All options increase dead pool storage.
- Outlet modification options provide additional flood protection for adjacent property to the south.
- The combination of dredging, outlet modification, and a filter bench provides the greatest estimated water quality benefit of all retrofit options evaluation.
- Unregulated sediment disposal decreases dredging costs.

### Key limitations & caveats

Significant tree removal required for all options.