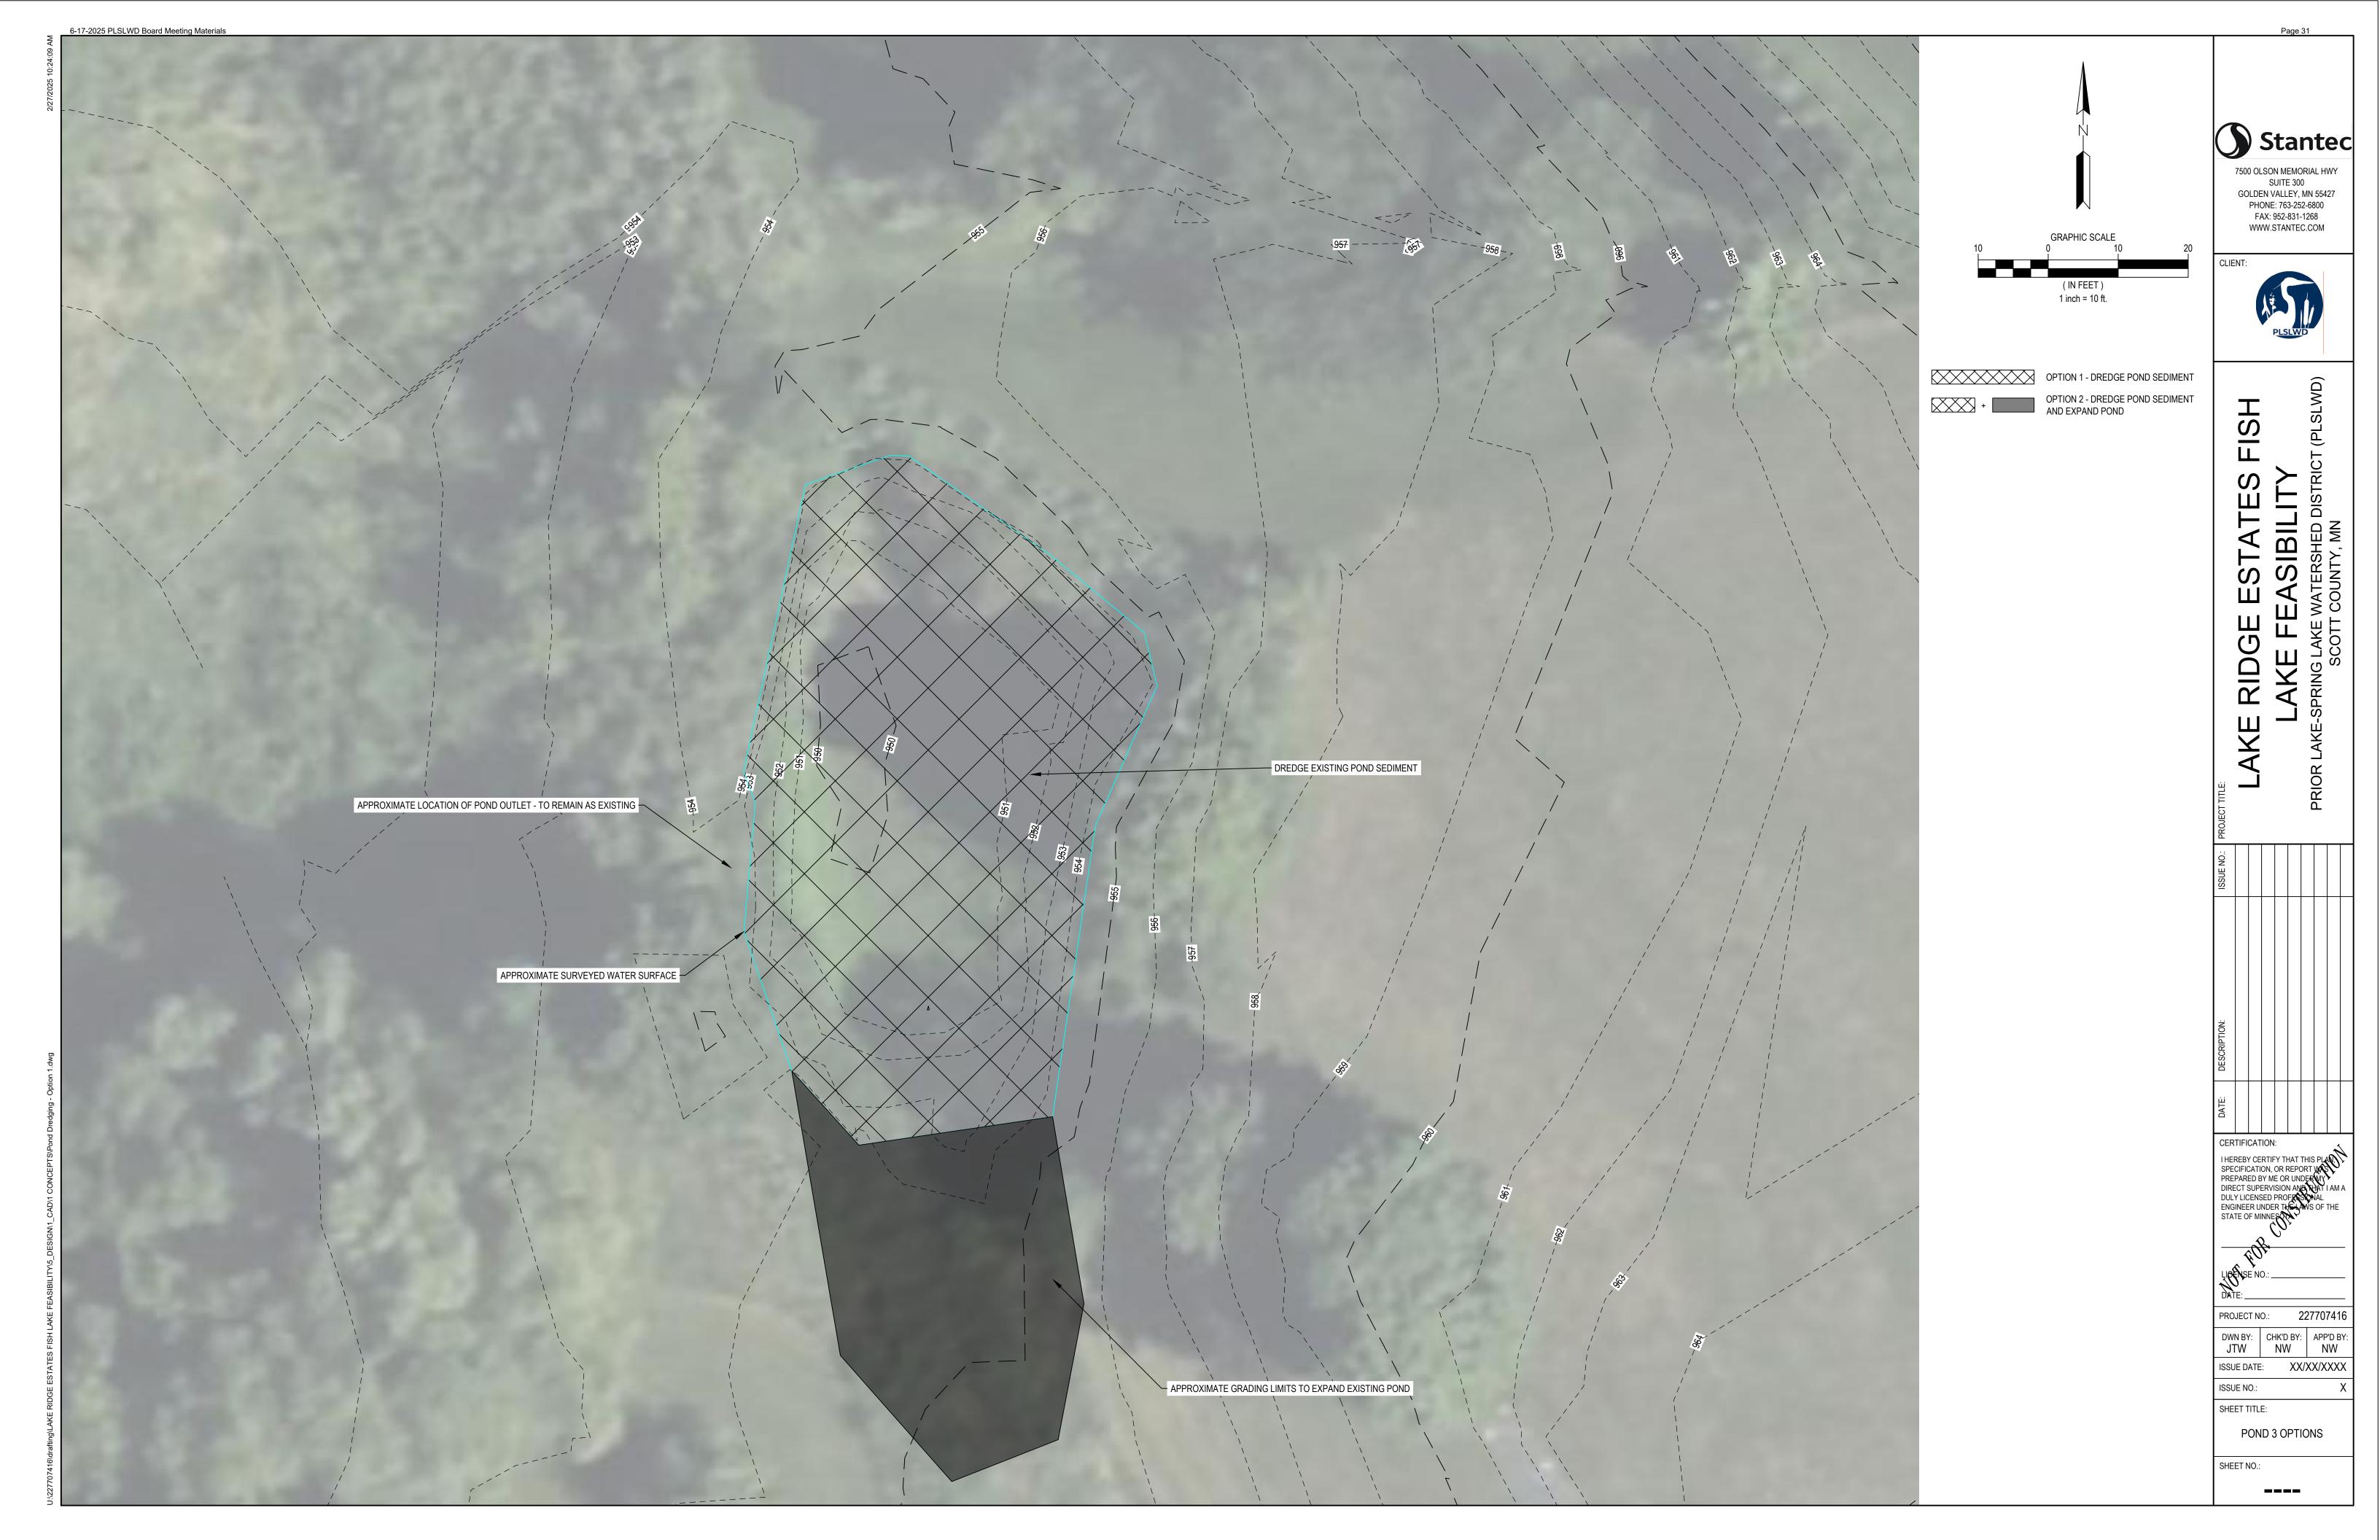

Table 2. Summary of modification options to the four pond locations in the Lake Ridge Estates subwatershed.

| Pond Name | Dredging | Filter Bench | Pond Expansion | Outlet Modification |
|-----------|----------|--------------|----------------|---------------------|
| Pond 1    | X        | X            |                | X                   |
| Pond 2    | X        |              | X              | X                   |
| Pond 3    | X        |              | Х              | Х                   |
| Pond 4    | X        | Х            |                | X                   |

### 4.2.3 Pond 3

### Key benefits

All options increase dead pool storage.

### Key limitations & caveats

- There may be potential impacts to the adjacent wetland from pond expansion.
- Determination of whether sediment disposal would be unregulated is unclear and requires further conversation with MPCA and/or landfills to confirm classification of dredge material.