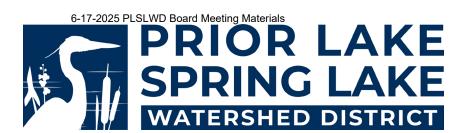

# 3.1 Watershed Boundary Survey

The initial watershed boundary shapefile provided by PLSLWD estimated the Lake Ridge Estates contributing area to be approximately 137 acres, with a significant portion of cultivated cropland along the eastern boundary to the south of 200<sup>th</sup> St. E and west of Panama Ave. However, initial evaluation of LiDAR-based elevations suggested that a large part of the area, 80 acres, does not contribute to Fish Lake and drains internally or to the watershed to the east. To confirm this change in contributing area Stantec staff evaluated hydrologic connectivity in the Lake Ridge Estates subwatershed during a field visit. Stantec also evaluated connectivity for the remainder of the broader Fish Lake watershed, as LiDAR-based evaluations presented questions about connectivity elsewhere, particularly in the southwest region (near the intersection of Malibu Ave. and 210<sup>th</sup> St. E.) and the Norwest region (near the intersection of Fairlawn Ave. and 200<sup>th</sup> St. E.).

While the field visit was limited to publicly accessible roadways and visual observation, Stantec is confident that the area denoted in red in Figure 1 below does not contribute to Fish Lake and therefore does not drain to any of the four stormwater ponds evaluated in this project. Stantec staff could not locate a culvert connecting the north and south sides of 200<sup>th</sup> St. E. near the intersection of Fairlawn Ave. However, PLSLWD staff reported that a culvert was identified on a previous site visit, and Stantec was able to visually identify water routing through the culvert in a 2010 aerial image from the Scott County GIS webpage (https://gis.co.scott.mn.us/sg3/). Stantec also confirmed connectivity in the low-lying area in the southwest portion of the watershed, north and south of 210<sup>th</sup> St E, just east of Malibu Ave. However, while there is connectivity, field observations indicate that there is substantial storage capacity in this area, and that water may only be routed across 210<sup>th</sup> St E, to the north, under large flow events. Therefore, the only changes to the Fish Lake watershed boundary were to the Lake Ridge Estates subwatershed.

The 80 acre area, east of the Lake Ridge Estates, that was removed from the Fish Lake watershed is comprised of a mix of low density residential, agricultural, and open water. Approximately 19 acres is agricultural, 1.7 acre is open water, and the remaining 59.3 acres is low density residential. Using literature values from the Wisconsin Lake Modeling Suite (WiLMs) model guidance Stantec estimates that the TP load attributed to this area would be approximately 22.5 lbs/year. This TP load does not drain to Fish Lake, and instead drains to the east of the Fish Lake subwatershed.

Project: 227707416

Figure 1. Map of the Lake Ridge Estates contributing area, the Fish Lake watershed boundary, and areas identified as non-contributing based on field observations and LiDAR evaluation.