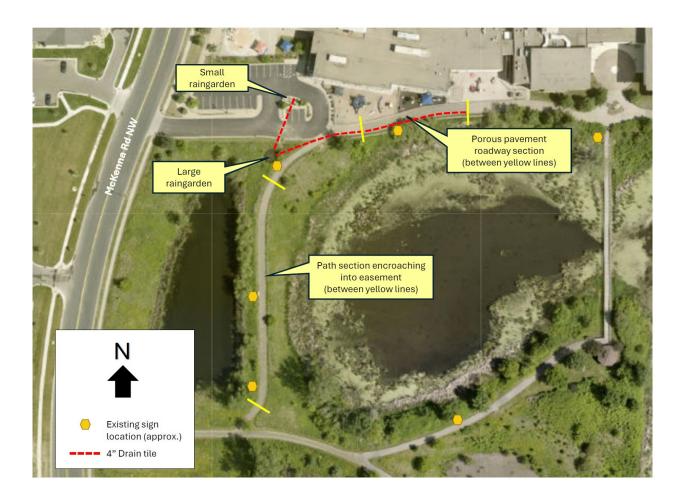

Stantec Consulting Services Inc.

733 Marquette Avenue, Suite 1000 Minneapolis MN 55402-2314 stantec.com

**Subject** | Second Amendment to Conservation Easement A744386 (Shepherds Path

Addition) by the Shakopee Mdewakanton Sioux Community (SMSC) and Shepherd of the Lake Evangelical Lutheran Church (SOLLC), PID 254520025

Board Meeting Date | June 17, 2025 | Item No: 5.3

Prepared By | Troy Kuphal, Scott SWCD

Attachments | 1) Exhibit A - map of subject easement and encroachment area

2) Exhibit B - BMP location map

3) Exhibit C - Copy of Second Amendment

4) Exhibit D - Copy of Memorandum of Understanding

Requested Action | Consider approval of Second Amendment to Conservation Easement A744386

on PID 254520025 and cohort Memorandum of Understanding