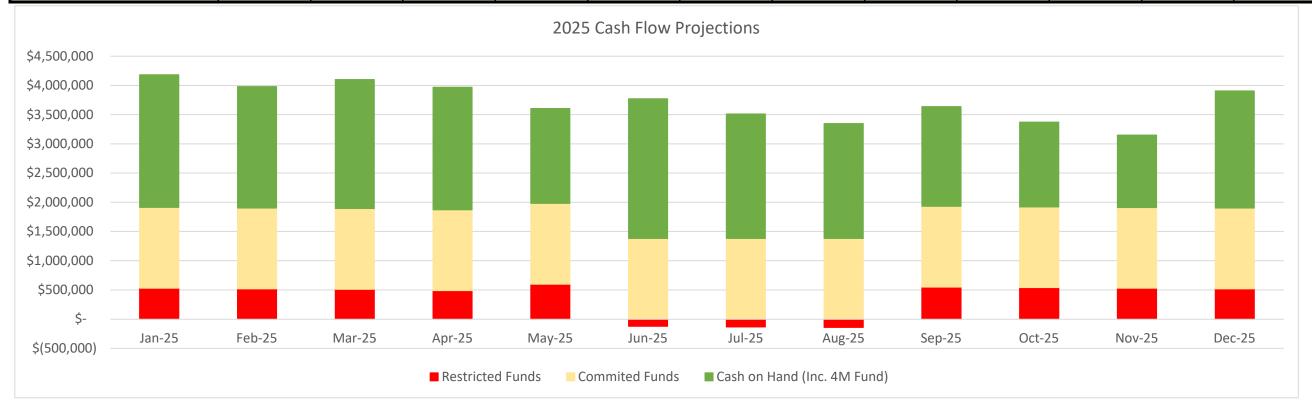

### 7:00 – 7:05 PM 6.0 **TREASURER'S REPORT**

- 6.1 Monthly Financial Reports (Discussion Only)
  - Financial Report
  - Treasurers Report
  - Cash Flow Projections
  - Cost Analysis